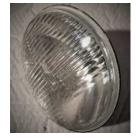

### **Globe options:**

L5NP-H43G - 5 3/1 ROUND CRYSTAL CLEAR GLASS LENS / METAL HOUSING HEADLAMP

L5C-H43G - 5 1/2" INCH ROUND CLASSIC FLUTED GLASS LENS / METAL HOUSING HEADLAMP

L7NP-H43G - 7" INCH ROUND CRYSTAL CLEAR GLASS LENS / METAL HOUSING HEADLAMP

Clear Lens

or

Classic Fluted Lens in two styles

R style 5/8" curve 4" deep S style 3/8" curve 3.25" deep

- New PAIR (2) Headlamps with (2) High Intensity 3rd Generation Led H4 Intense White LED Bulbs!
- Daylight White Brightness
- 360° Light Beam Angle
- High & Low Beam Function works with factory wiring
- Original 3 Prong Plug Design (Plug & Play)
- High Quality Glass Faced & Metal Backed
- Semi-Sealed Beam Removable / Replaceable Light Bulbs (H4)
- Fits cars and trucks with 5 3/4" (L5NP-H43G) or 7" (L7NP-H43G or L7C-H43G) round headlights
- Plug and Play Fitment into stock bucket min ~4.25" depth L7C Round or ~3.5" L7C Flat
- Negative ground or Positive Ground systems