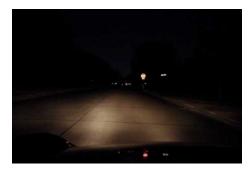

INCH ROUND CLASSIC FLUTED GLASS LENS / METAL HOUSING Flatter globe 3.25" depth (best for smaller buckets)

Clear Lens

or

Classic Fluted Lens in two styles

R style 5/8" curve 4" deep S style 3/8" curve 3.25" deep









- New PAIR (2) Headlamps with (2) High Intensity 3rd Generation Led H4 Intense White LED Bulbs!
- Daylight White Brightness
- 360° Light Beam Angle
- High & Low Beam Function works with factory wiring
- Original 3 Prong Plug Design (Plug & Play)
- High Quality Glass Faced & Metal Backed
- Semi-Sealed Beam Removable / Replaceable Light Bulbs (H4)
- Fits cars and trucks with 5 3/4" (L5NP-H43G) or 7" (L7NP-H43G or L7C-H43G) round headlights
- Plug and Play Fitment into stock bucket min ~4.25" depth L7C Round or ~3.5" L7C Flat
- Negative ground or Positive Ground systems



Sealed beam Halogen Bright



Litezupp L7NP LED Bright

Litezupp 2022 9

#### LED LIGHT BULB

## **Specifications and Features:**

- H4 configuration
- 3000 Lumen Light Output Per Bulb 300% more than Halogen
- 360 Degree Light Beam Angle/ 4 sides
- Beam pattern consistent with older Filament bulbs
- Power: about 25-30w Watts
- Beam Energy 50% more efficient than Halogen
- Input Voltage: 9-36V DCWorking voltage: 12V DC
- LED Light Color: 6,000K- 6500K
- Waterproof Ball-Bearing Fan for cooling
- LED Protection Circuit to protect from reverse polarity, low voltage or high voltage spikes.
- Smart and Efficient Cooling System uses aluminum radiator and built-In Cooling Fan.
- Greater Visibility 3 times brighter than factory halogen bulbs.
- High quality Aluminum heat sink ensures proper tempe