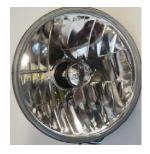

### **Globe options:**

L5NP-H43G - 5 3/1 ROUND CRYSTAL CLEAR GLASS LENS / METAL HOUSING HEADLAMP

L5C-H43G - 5 1/2" INCH ROUND CLASSIC FLUTED GLASS LENS / METAL HOUSING HEADLAMP

L7NP-H43G - 7" INCH ROUND CRYSTAL CLEAR GLASS LENS / METAL HOUSING HEADLAMP

Clear Lens

or

Classic Fluted Lens in two styles

R style 5/8" curve 4" deep S style 3/8" curve 3.25" deep

- New PAIR (2) Headlamps with (2) High Intensity 3rd Generation Led H4 Intense White LED Bulbs!
- Daylight White Brightness
- 360° Light Beam Angle
- High & Low Beam Function works with factory wiring
- Original 3 Prong Plug Design (Plug & Play)
- High Quality Glass Faced & Metal Backed
- Semi-Sealed Beam Removable / Replaceable Light Bulbs (H4)
- Fits cars and trucks with 5 3/4" (L5NP-H43G) or 7" (L7NP-H43G or L7C-H43G) round headlights
- Plug and Play Fitment into stock bucket min ~4.25" depth L7C Round or ~3.5" L7C Flat
- Negative ground or Positive Ground systems