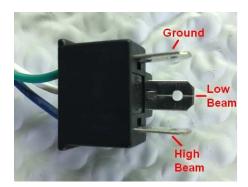

w Watts
- Beam Energy 50% more efficient than Halogen
- Input Voltage: 9-36V DCWorking voltage: 12V DC
- LED Light Color: 6,000K- 6500K
- Waterproof Ball-Bearing Fan for cooling
- LED Protection Circuit to protect from reverse polarity, low voltage or high voltage spikes.
- Smart and Efficient Cooling System uses aluminum radiator and built-In Cooling Fan.
- Greater Visibility 3 times brighter than factory halogen bulbs.
- High quality Aluminum heat sink ensures proper temperature regulation.
- Lower Power Consumption than Halogen bulb.
- Vibration proof design.
- 30,000 Hour Lifespan
- Easy installation, Plug and Play, No modification required
- No Splicing of harnesses required for LED bulbs
- OBC Error free operation
- Negative ground or Positive ground systems

#### Connector pinout: