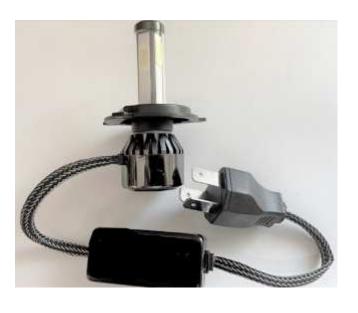

#### LED LIGHT BULB

## **Specifications and Features:**

- H4 configuration
- 3000 Lumen Light Output Per Bulb 300% more than Halogen
- 360 Degree Light Beam Angle/ 4 sides
- Beam pattern consistent with older Filament bulbs
- Power: about 25-30w Watts
- Beam Energy 50% more efficient than Halogen
- Input Voltage: 9-36V DCWorking voltage: 12V DC
- LED Light Color: 6,000K- 6500K
- Waterproof Ball-Bearing Fan for cooling
- LED Protection Circuit to protect from reverse polarity, low voltage or high voltage spikes.
- Smart and Efficient Cooling System uses aluminum radiator and built-In Cooling Fan.
- Greater Visibility 3 times brighter than factory halogen bulbs.
- High quality Aluminum heat sink ensures proper temperature regulation.
- Lower Power Consumption than Halogen bulb.
- Vibration proof design.
- 30,000 Hour Lifespan
- Easy installation, Plug and Play, No modification required
- No Splicing of harnesses required for LED bulbs
- OBC Error free operation
- Negative ground or Positive ground systems