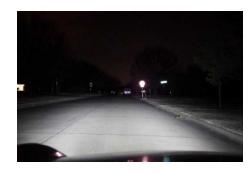

SS LENS / METAL HOUSING Flatter globe 3.25" depth (best for smaller buckets)

Clear Lens

or

Classic Fluted Lens in two styles

R style 5/8" curve 4" deep S style 3/8" curve 3.25" deep









- New PAIR (2) Headlamps with (2) High Intensity 3rd Generation Led H4 Intense White LED Bulbs!
- Daylight White Brightness
- 360° Light Beam Angle
- High & Low Beam Function works with factory wiring
- Original 3 Prong Plug Design (Plug & Play)
- High Quality Glass Faced & Metal Backed
- Semi-Sealed Beam Removable / Replaceable Light Bulbs (H4)
- Fits cars and trucks with 5 3/4" (L5NP-H43G) or 7" (L7NP-H43G or L7C-H43G) round headlights
- Plug and Play Fitment into stock bucket min ~4.25" depth L7C Round or ~3.5" L7C Flat
- Negative ground or Positive Ground systems



Sealed beam Halogen Bright



Litezupp L7NP LED Bright

Litezupp 2022 9

#### LED LIGHT BULB

## **Specifications and Features:**

- H4 configuration
- 3000 Lumen Light Output Per Bulb 300% more than Halogen
- 360 Degree Light Beam Angle/ 4 sides
- Beam pattern consistent with older Filament bulbs
- Power: about 25-30w Watts
- Beam Energy 50% more efficient than Halogen
- Input Voltage: 9-36V DCWorking voltage: 12V DC
- LED Light Color: 6,000K- 6500K
- Waterproof Ball-Bearing Fan for cooling
- LED Protection Circuit to protect from reverse polarity, low voltage or high voltage spikes.
- Smart and Efficient Cooling System uses aluminum radiator and built-In Cooling Fan.
- Greater Visibility 3 times brighter than factory halogen bulbs.
- High quality Aluminum heat sink ensures proper temperature regulation.
- Lower Pow